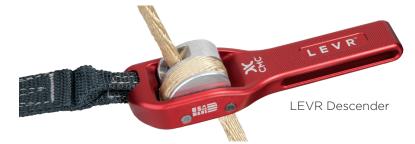

## THE NEXT LEVEL IN ESCAPE

The most compact escape system available. The LEVR Escape System is built around CMC's LEVR Descender, a next-generation device that uses its lever-shaped handle for progressive descent control, easy horizontal pay-out, reliable edge transition, and intuitive operation. Designed for rapid emergency egress, this system is now available with your choice of the Flash. $G^{\text{TM}}$  or Flash. $2^{\text{TM}}$ , both classified to NFPA standards as Emergency Escape Anchors and Escape Descent Control Devices.

## **FEATURES**

- Engineered for easy horizontal payout and reduced impact force if shock loaded
- Smooth and reliable edge transition, rolling over the lip to minimize hang-ups
- Auto-locking for hands-free exit and progressive descent control using 1 or 2 handed method
- Dual-classified Flash Anchors offer superior anchoring and allow victim lowering
- Low-profile fire escape bag for right or left hand deployment integrates with turnout gear
- Fire Escape Web is 100% Technora for strength, durability, heat resistance, and dramatically reduced volume