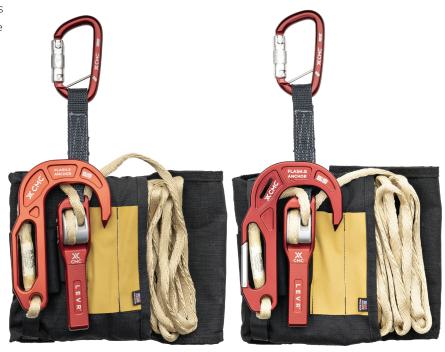

## THE NEXT LEVEL IN ESCAPE

The most compact escape system available. The LEVR Escape System is built around CMC's LEVR Descender, a next-generation device that uses its lever-shaped handle for progressive descent control, easy horizontal pay-out, reliable edge transition, and intuitive operation. Designed for rapid emergency egress, this system is now available with your choice of the Flash. $G^{\text{TM}}$  or Flash. $2^{\text{TM}}$ , both classified to NFPA standards as Emergency Escape Anchors and Escape Descent Control Devices.

## **FEATURES**

- Engineered for easy horizontal payout and reduced impact force if shock loaded
- Smooth and reliable edge transition, rolling over the lip to minimize hang-ups
- Auto-locking for hands-free exit and progressive descent control using 1 or 2 handed method
- Dual-classified Flash Anchors offer superior anchoring and allow victim lowering
- Low-profile fire escape bag for right or left hand deployment integrates with turnout gear
- Fire Escape Web is 100% Technora for strength, durability, heat resistance, and dramatically reduced volume

## **INCLUDES**

- LEVR descender reeved with 15.2 m (50 ft) of 11 mm
- Fire Escape Web (UL Classified to NFPA 1983 Fire Escape Web)
- Flash.2 or Flash.G Escape Anchor (Both UL Classified to NFPA 1983 Emergency Escape Anchor and Escape Descent Control Device)
- Nomex® fabric waist carry bag for rapid deployment
- ProTech™ Aluminum Auto-Lock Carabiner (UL Classified to NFPA 1983 Technical Use)
  with sewn Kevlar® fiber tether